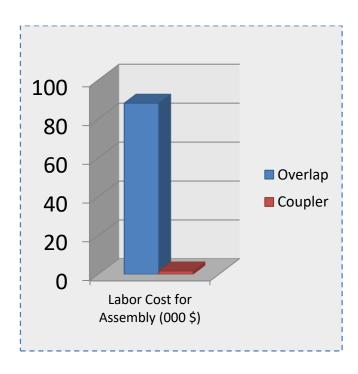

Regnum couplers provides time savings and cost efficiencies to the projects. Big contractors clearly know that even one day is important in construction schedules. Comparing to the traditional overlapping method, Regnum couplers save over 14.000 hour/person which is equal to 600 day/person in 100.000 sqm rough construction.

## Overlapping

- 300 tons of reinforcing bar is used for overlapping.
- 14600 man-hour is needed for assembly.
- 88.000 \$ assembly cost.

## **Mechanical Reinforcement Splicing**

- No overlapping rebar is used.
- 285 man-hour is needed for assembly.
- 1700 \$ assembly cost.