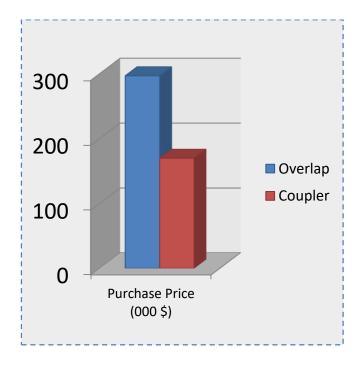

Regnum couplers provides time savings and cost efficiencies to the projects. Big contractors clearly know that even one day is important in construction schedules. Comparing to the traditional overlapping method, Regnum couplers save over 14.000 hour/person which is equal to 600 day/person in 100.000 sqm rough construction.

For 100.000 sqm rough construction, rebar costs are shown below:

## Overlapping

- 300 tons of reinforcing bar is used for overlapping.
- 14600 man-hour is needed for assembly.
- 88.000 \$ assembly cost.





## **Mechanical Reinforcement Splicing**

- No overlapping rebar is used.
- 285 man-hour is needed for assembly.
- 1700 \$ assembly cost.