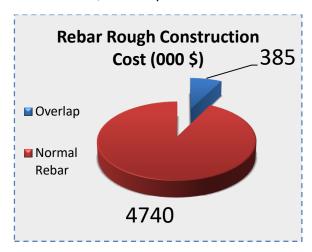

Regnum couplers provides time savings and cost efficiencies to the projects. Big contractors clearly know that even one day is important in construction schedules. Comparing to the traditional overlapping method, Regnum couplers save over 14.000 hour/person which is equal to 600 day/person in 100.000 sqm rough construction.

For 100.000 sqm rough construction, rebar costs are shown below:

## Overlapping

- 300 tons of reinforcing bar is used for overlapping.
- 14600 man-hour is needed for assembly.
- 88.000 \$ assembly cost.





## **Mechanical Reinforcement Splicing**

- No overlapping rebar is used.
- 285 man-hour is needed for assembly.
- 1700 \$ assembly cost.