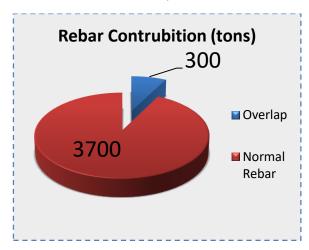

For 100.000 sqm rough construction, rebar costs are shown below:

## Overlapping

- 300 tons of reinforcing bar is used for overlapping.
- 14600 man-hour is needed for assembly.
- 88.000 \$ assembly cost.